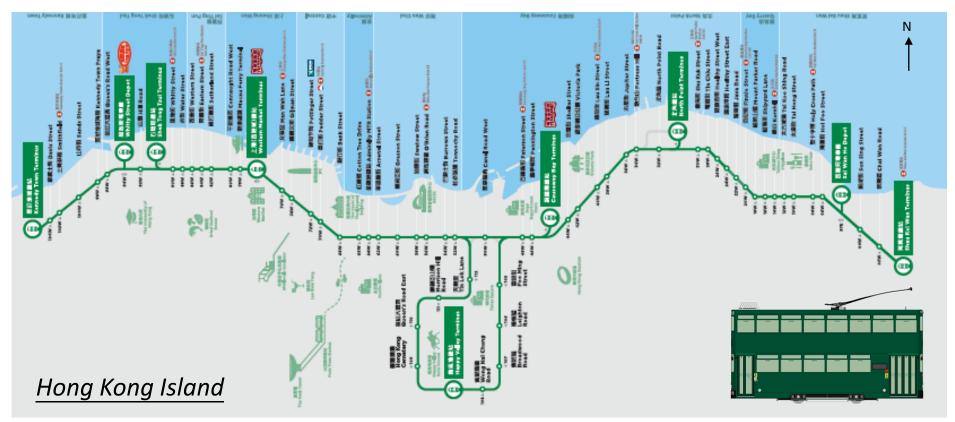

Reviews

Videos

Photos

Events

About

Community

Jobs

Groups

Info and ads

Promote

Manage promotions

**HKIE-YMC** 



#### Webinar

 The HKIE Young Members Committee (HKIE YMC)
 \*\*\*

 Published by hkieymc [?] · 31 October at 00:39 · ④
 \*\*\*

 我哋Step Up•新嘗試!首度直播分享會•聲,方便大家隨時睇•• ,隨地聽 
 !

 【 ●瞬間看內蒙】

 內蒙嚥{能源•工業•歷史•文化}你又知幾多?聽完我哋嘅分享會就會識更多!

❷ ❷聽晚六點半準時約定你!你仲可以哪直播期間隨時發問添 ♀ .... See more

直播分享會 請準時收看!



#### STEP OUT • STEP UP



### **Team Spirit**





### Locate ourselves on the map



#### HKIE-YMC

STEP OUT • STEP UP

# Railway in Hong Kong

141

đo



### Railway Patronage in Hong Kong



Million passengers

1 icon = 0.5 million

### Inter-city







### Urban area





Inter-city Kowloon-Canton Railway (KCR)



Inter-city

High Speed Railway



Urban area Tram (since 1904)





(Source: https://www.hktramways.com/en/our-story/)

Urban area Mass Transit Railway (MTR)



#### Fact about Hong Kong Railway

🔛 MTR

|                |                                           | (5%)<br>Urban area<br>(25%) |
|----------------|-------------------------------------------|-----------------------------|
| Land area:     | ~1110km <sup>2</sup><br>(~25% Urban area) | Rural area                  |
| Population:    | >7.2M                                     | (70%)                       |
|                |                                           |                             |
| Railway Lengt  | h: >250km                                 |                             |
| No. of station | s: 94                                     |                             |
| Serving po