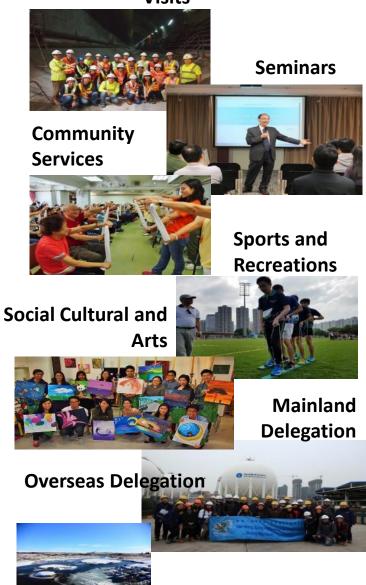

#### YMC Working Groups

- 1. Students Promotion Group (SPG)
- 2. Graduates Promotion Group (GPG)
- 3. Seminars Group (SG)
- 4. Visits Group (VG)
- 5. Non-technical Programmes Group (NPG)
- 6. Community Services Group (CSG)
- 7. Public Relations Group (PRG)
- 8. Sports and Recreations Group (SRG)
- 9. Social Cultural and Arts Group (SCAG)
- 10. Publicity and Webmaster Group (PWG)
- **11.** Special Events Group (SEG)
- 12. Human Resources Group (HRG)