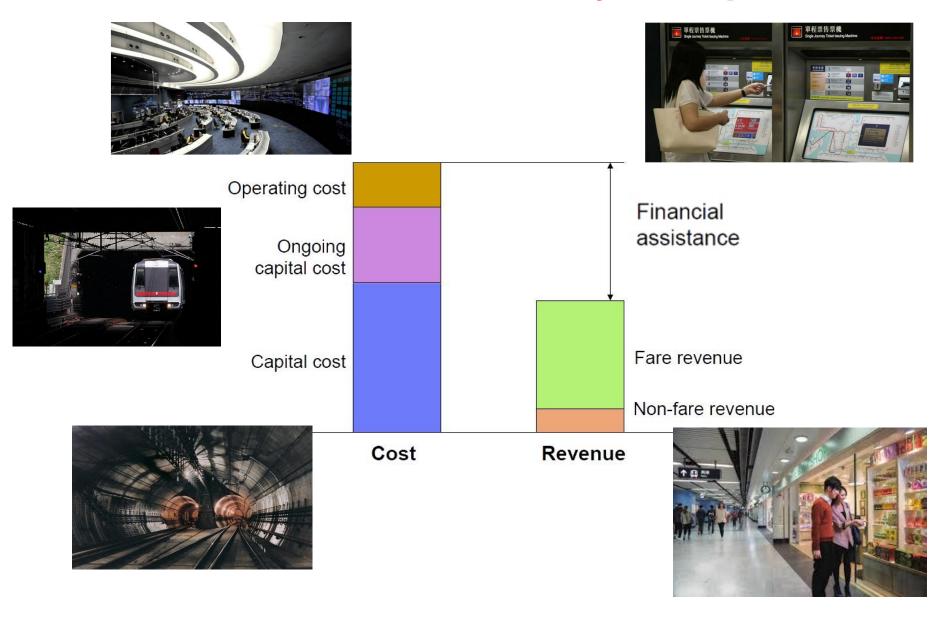

|
|                |                                           |                             |
| Railway Lengt  | h: >250km                                 |                             |
| No. of station | s: 94                                     |                             |
| Serving popul  | ation: ~70%                               |                             |
| Train frequen  | cy: <2mins<br>(Peak hour)                 |                             |
|                |                                           | + L - Consol                |



Others  $\mathbf{v}$ 



### **Cost of Travelling on Railways**



(Source: https://www.mckinsey.com/industries/capital-projects-and-infrastructure/our-insights/the-rail-plus-property-model)

### **Cost & Revenue of Railway Companies**



### **West Kowloon Reclamation**



# **Rail-plus-Property Model**

Government grants MTR with *land* development rights

MTR pays land premium and *develops the new railway together with properties* 

MTR gains profits from selling properties

MTR generates *funds for new projects* as well as operation and maintenance

### **Kowloon Station Development Complex**



### **Advantages of Rail-plus-Property Model**

#### Government

- Commercial risks transferred to railway company
- Railway projects can be implemented promptly to *meet public transport needs*

#### Railway Company

- New developments ensure *transport demand*
- Property value goes up with railway

#### Public

 Passengers can enjoy railway services at reasonable prices



### Future Railway Development Focus





#### 3.Co