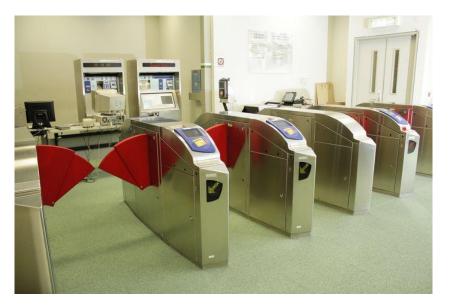

# 1. Education

- Offer top-up degree/certificate program
- Provide training for more than 18,000 staff
- Nurture railway expertise, both engineering and management worldwide

Automatic Fare Collection Training Facilities