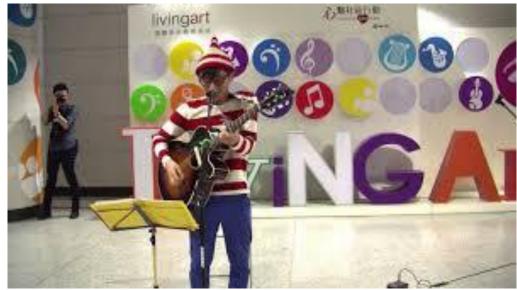

### Living art Performance: Japan Artist Mr. Wally

Young Members Committee 青年會員事務委員會