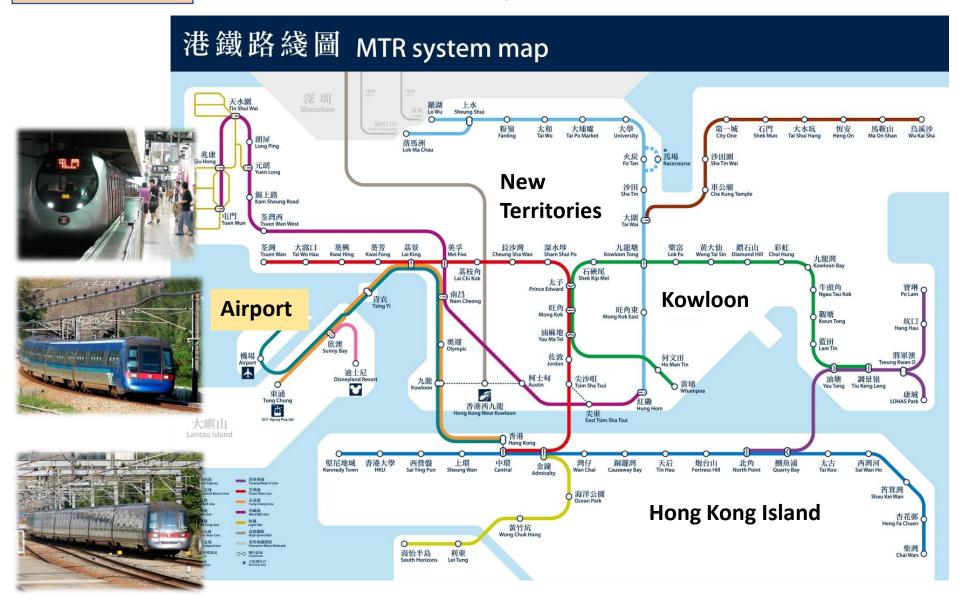

# Railway in Hong Kong

141

đo

### Railway Patronage in Hong Kong

Million passengers

1 icon = 0.5 million

### Inter-city

### Urban area

Inter-city Kowloon-Canton Railway (KCR)

Inter-city

High Speed Railway

Urban area Tram (since 1904)

(Source: https://www.hktramways.com/en/our-story/)

Urban area Mass Transit Railway (MTR)