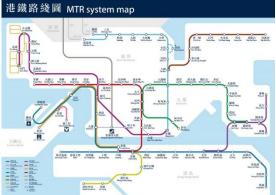

### Urban area

Inter-city Kowloon-Canton Railway (KCR)

Inter-city

High Speed Railway

Urban area Tram (since 1904)

(Source: https://www.hktramways.com/en/our-story/)

Urban area Mass Transit Railway (MTR)

#### Fact about Hong Kong Railway

🔛 MTR

|                |                                           | (5%)<br>Urban area<br>(25%) |
|----------------|-------------------------------------------|-----------------------------|
| Land area:     | ~1110km <sup>2</sup><br>(~25% Urban area) | Rural area                  |
| Population:    | >7.2M                                     | (70%)                       |
|                |                                           |                             |
| Railway Lengt  | h: >250km                                 |                             |
| No. of station | s: 94                                     |                             |
| Serving popul  | ation: ~70%                               |                             |
| Train frequen  | cy: <2mins<br>(Peak hour)                 |                             |
|                |                                           | + L - Consol                |