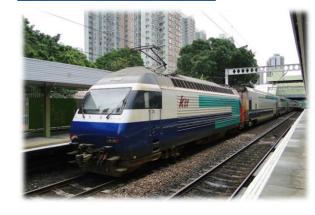

### Inter-city

### Urban area

Inter-city Kowloon-Canton Railway (KCR)

Inter-city

High Speed Railway

Urban area Tram (since 1904)

(Source: https://www.hktramways.com/en/our-story/)

Urban area Mass Transit Railway (MTR)