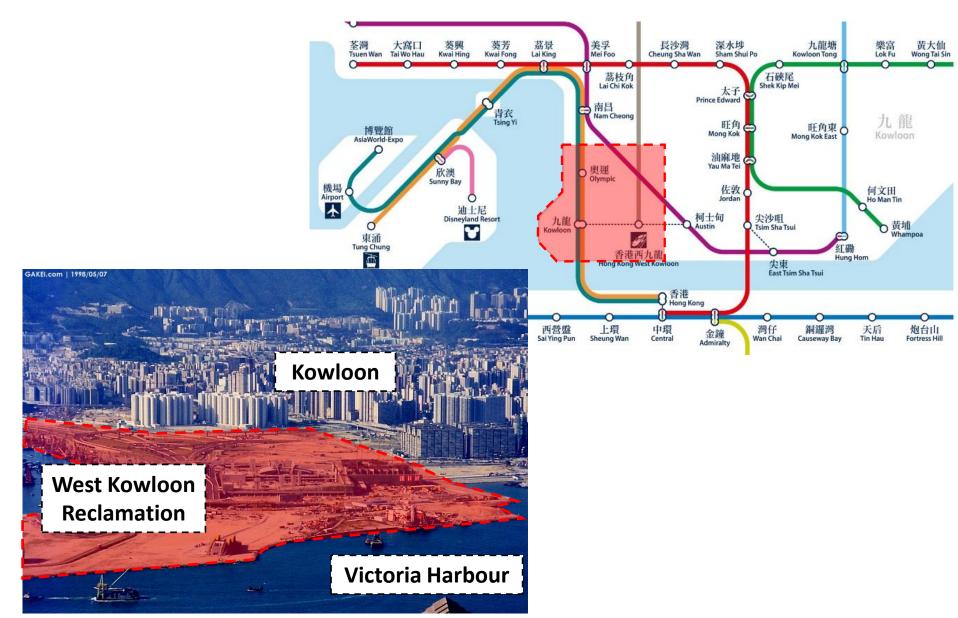

|                             |
| Railway Lengt  | h: >250km                                 |                             |
| No. of station | s: 94                                     |                             |
| Serving popul  | ation: ~70%                               |                             |
| Train frequen  | cy: <2mins<br>(Peak hour)                 |                             |
|                |                                           | + L - Consol                |



Others  $\mathbf{v}$ 



### **Cost of Travelling on Railways**



(Source: https://www.mckinsey.com/industries/capital-projects-and-infrastructure/our-insights/the-rail-plus-property-model)

### **Cost & Revenue of Railway Companies**



### **West Kowloon Reclamation**



# **Rail-plus-Property Model**

Government grants MTR with *land* development rights

MTR pays land premium and *develops the new railway together with properties* 

MTR gains profits from selling properties

MTR generates *funds for new projects* as well as operation and maintenance

### **Kowloon Station Development Complex**



### **Advantages of Rail-plus-Property Model**

#### Government

- Commercial risks transferred to railway company
- Railway projects can be implemented promptly to *meet public transport needs*

#### Railway Company

- New developments ensure *transport demand*
- Property value goes up with railway

#### Public

 Passengers can enjoy railway services at reasonable prices



### Future Railway Development Focus





#### 3.Community



# 1. Education

- Offer t