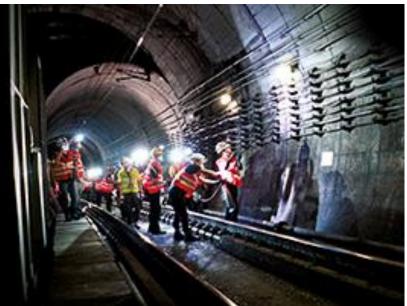

# 1. Education

- Offer top-up degree/certificate program
- Provide training for more than 18,000 staff
- Nurture railway expertise, both engineering and management worldwide

Automatic Fare Collection Training Facilities