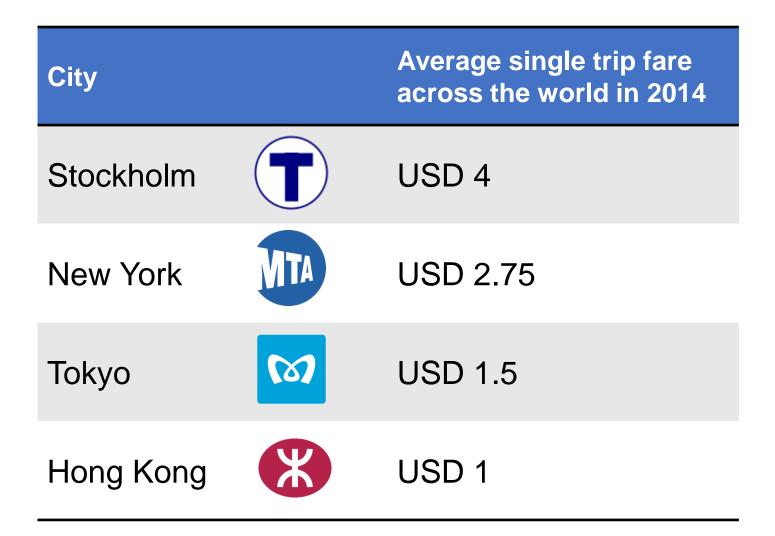

### **Cost of Travelling on Railways**

(Source: https://www.mckinsey.com/industries/capital-projects-and-infrastructure/our-insights/the-rail-plus-property-model)