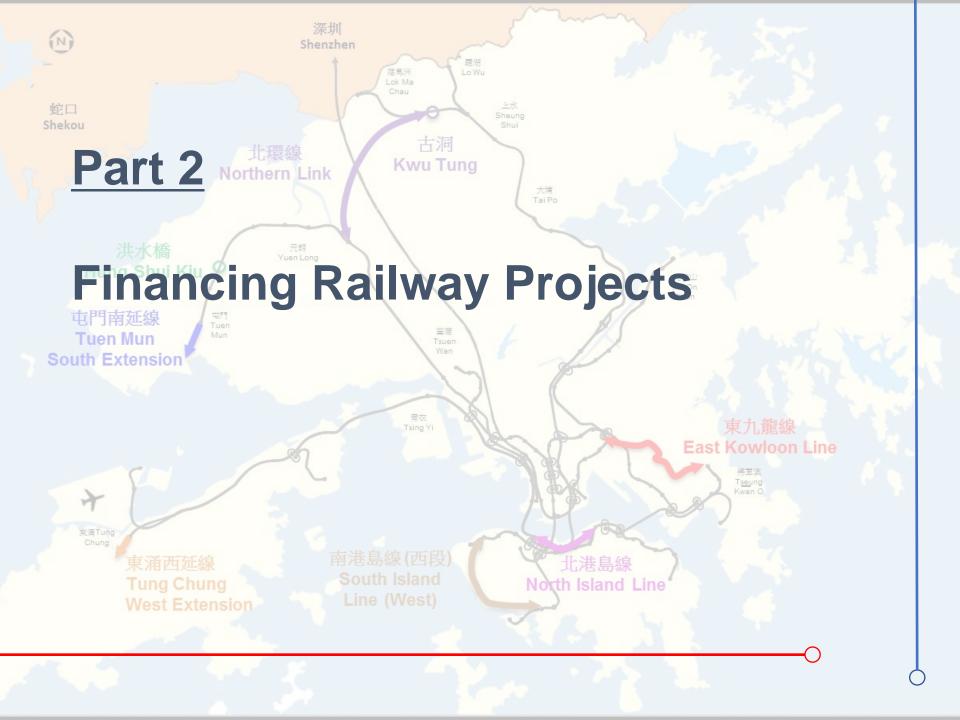

# Railway in Hong Kong

141

đo

### Railway Patronage in Hong Kong

Million passengers

1 icon = 0.5 million