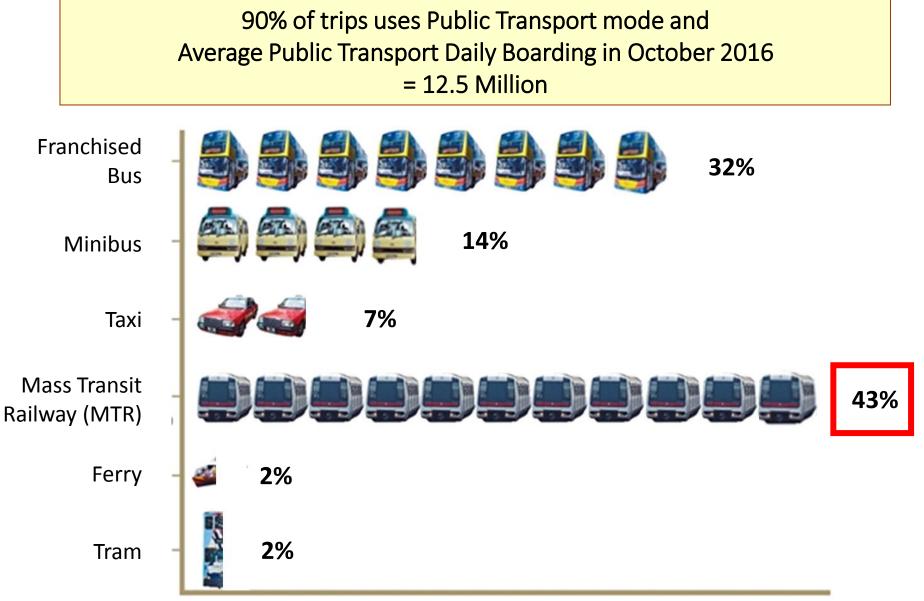

# Railway in Hong Kong

141

đo

### Railway Patronage in Hong Kong

Million passengers

1 icon = 0.5 million