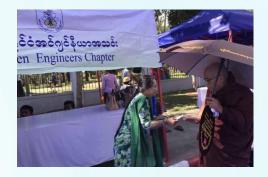

#### Honoring Event to International Women's Day

(MES-WE donation to Orphanage, Department of Social Welfare, Ministry of Social Walfare, Relief and Resettlement, Sittwe, Rakhine State) 8-3-2018

5-7 August, Indonesia

#### Honoring Event to International Women's Day

(MES-WE donation to Yangon General Hospital) 8-3-2018