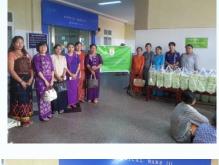

#### Honoring Event to International Women's Day

(MES-WE donation to Orphanage, Department of Social Welfare, Ministry of Social Walfare, Relief and Resettlement, Sittwe, Rakhine State) 8-3-2018

5-7 August, Indonesia