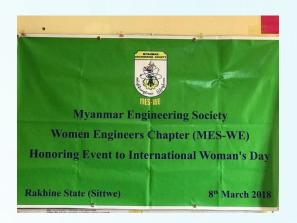

#### Honoring Event to International Women's Day

(MES-WE donation to Orphanage, Department of Social Welfare, Ministry of Social Walfare, Relief and Resettlement, Sittwe, Rakhine State) 8-3-2018

5-7 August, Indonesia