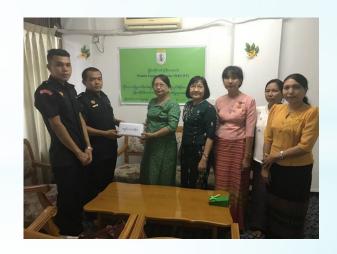

Hospital
- Donation to Fire Fighters at Htein Bin Garbage Dump Fire
- Participation in 2<sup>nd</sup> Internal Conference of Women in Science, Engineering and Technology (WiSET 2018)

### New Year Donation in Shwedagon Pagoda

1-1-2018











## Assessment for Inventor Award in International Technology and Industry Show 2018

January 2018











#### Honoring Event to International Women's Day

(MES-WE donation to Orphanage, Department of Social Welfare, Ministry of Social Walfare, Relief and Resettlement, Sittwe, Rakhine State) 8-3-2018





5-7 August, Indonesia











#### Honoring Event to International Women's Day

(MES-WE donation to Yangon General Hospital) 8-3-2018



























## Donation to Fire Fighters at Htein Bin Garbage Dump Fire (26-4-2018)









# THE 2<sup>nd</sup> INTERNATIONAL CONFERENCE OF WOMEN IN SCIENCE, ENGINEERING AND TECHNOLOGY (WiSET 2018)

17-19 July 2018, Kuala Lumpur, Malaysia



















### **THANK YOU**