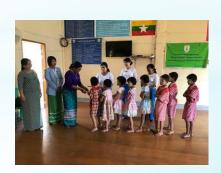

#### Honoring Event to International Women's Day

(MES-WE donation to Orphanage, Department of Social Welfare, Ministry of Social Walfare, Relief and Resettlement, Sittwe, Rakhine State) 8-3-2018

5-7 August, Indonesia