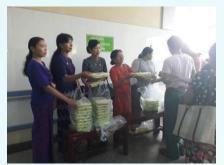

#### Honoring Event to International Women's Day

(MES-WE donation to Yangon General Hospital) 8-3-2018