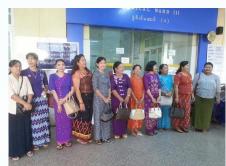

#### Honoring Event to International Women's Day

(MES-WE donation to Orphanage, Department of Social Welfare, Ministry of Social Walfare, Relief and Resettlement, Sittwe, Rakhine State) 8-3-2018

5-7 August, Indonesia