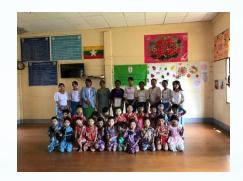

#### Honoring Event to International Women's Day

(MES-WE donation to Orphanage, Department of Social Welfare, Ministry of Social Walfare, Relief and Resettlement, Sittwe, Rakhine State) 8-3-2018

5-7 August, Indonesia