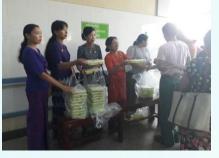

#### Honoring Event to International Women's Day

(MES-WE donation to Yangon General Hospital) 8-3-2018