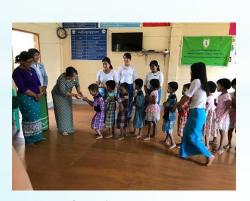

#### Honoring Event to International Women's Day

(MES-WE donation to Orphanage, Department of Social Welfare, Ministry of Social Walfare, Relief and Resettlement, Sittwe, Rakhine State) 8-3-2018

5-7 August, Indonesia