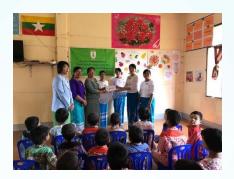

#### Honoring Event to International Women's Day

(MES-WE donation to Orphanage, Department of Social Welfare, Ministry of Social Walfare, Relief and Resettlement, Sittwe, Rakhine State) 8-3-2018

5-7 August, Indonesia