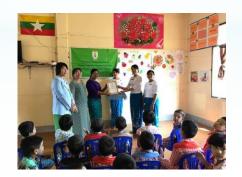

#### Honoring Event to International Women's Day

(MES-WE donation to Orphanage, Department of Social Welfare, Ministry of Social Walfare, Relief and Resettlement, Sittwe, Rakhine State) 8-3-2018

5-7 August, Indonesia