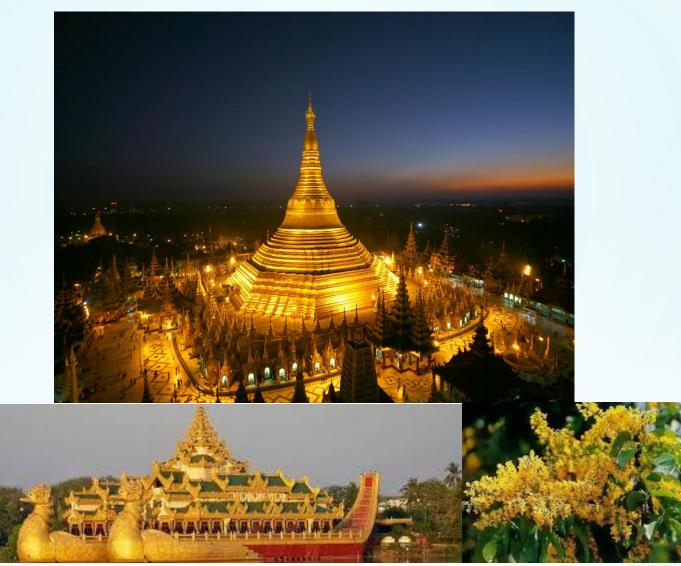

## ASEAN FEDERATION OF ENGINEERING ORGANISATIONS (AFEO) MID TERM MEETING



### **MES-WE**

Presented by

Engr. Dr. Khin Sandar Tun, P.E., ACPE
Vice President
Myanmar Engineering Society

### **GOLDEN LAND, MYANMAR**



## Kachin Myttkyina Sagaing Sagaing M Shan Mandalay O Taunggyi Nay Pyi Taw Kayah Bago 5-7 August, Indonesiä

#### **MYANMAR OVERVIEW**

Area: 261,228 sq. miles

Population: 53.4 m (2017)

GDP: \$ 69.32 b (2017)

GDP per Capita: \$1299 (2017)

• GDP Growth: 6.8% (2017)

Exchange Rate: MMK 1350/USD (2017)

### **Activities of MES-WE in 2018**

- New Year Donation in Shwedagon Pagoda
- Assessment for Inventor Award in International Technology & Industry Show 2018
- Honoring Event to International Women's Day (8-3-2018)
  - MES-WE donation to Orphanage, Department of Social Welfare, Ministry of Social Walfare, Relief and Resettlement, Sittwe, Rakhine State
  - MES-WE donation to Yangon General Hospital
- Donation to Fire Fighters at Htein Bin Garbage Dump Fire
- Participation in 2<sup>nd</su