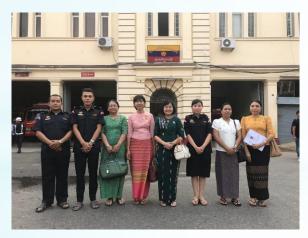

ral Hospital
- Donation to Fire Fighters at Htein Bin Garbage Dump Fire
- Participation in 2<sup>nd</sup> Internal Conference of Women in Science, Engineering and Technology (WiSET 2018)

### New Year Donation in Shwedagon Pagoda

1-1-2018











## Assessment for Inventor Award in International Technology and Industry Show 2018

January 2018











#### Honoring Event to International Women's Day

(MES-WE donation to Orphanage, Department of Social Welfare, Ministry of Social Walfare, Relief and Resettlement, Sittwe, Rakhine State) 8-3-2018





5-7 August, Indonesia











#### Honoring Event to International Women's Day

(MES-WE donation to Yangon General Hospital) 8-3-2018



























## Donation to Fire Fighters at Htein Bin Garbage Dump Fire (26-4-2018)









# THE 2<sup>nd</sup> INTERNATIONAL CONFERENCE OF WOMEN IN SCIENCE, ENGINEERING AND TECHNOLOGY (WiSET 2018)

17-19 July 2018, Kuala Lumpur, Malaysia



















### **THANK YOU**